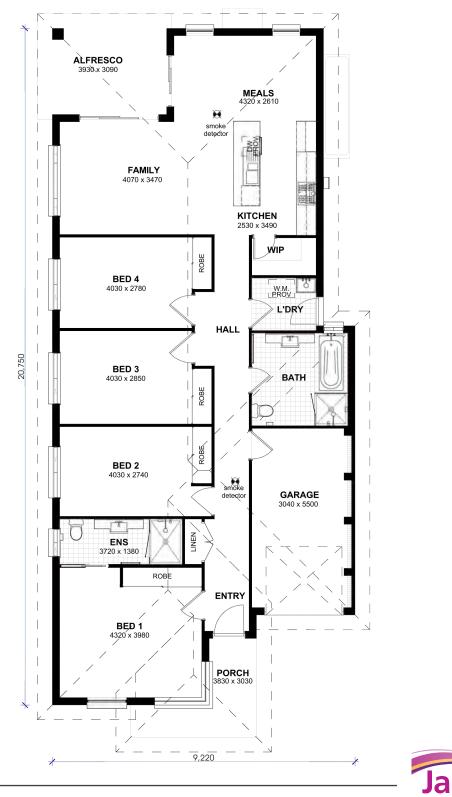

## Lot 15 4 🛏 2 🖨 1 🚔

| Land Size    | 447.3m <sup>2</sup>     | Balcony  | <b>0</b> m <sup>2</sup> |
|--------------|-------------------------|----------|-------------------------|
| Ground Floor | 144.1m <sup>2</sup>     | Garage   | 18.1m <sup>2</sup>      |
| First Floor  | <b>0</b> m <sup>2</sup> | Alfresco | 12.3m <sup>2</sup>      |
| Total        | 181.1m <sup>2</sup>     | Porch    | 6.73m <sup>2</sup>      |