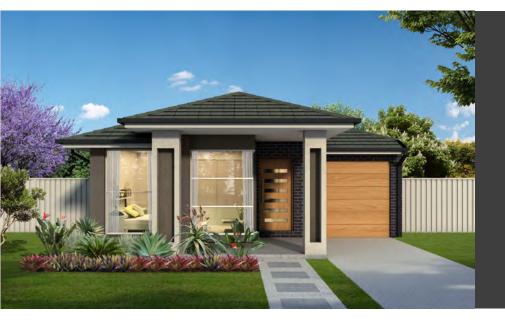

# House & Land Package

## Lot 15

Proposed Road Leppington, NSW,

Price \$1,229,900.00

#### Inclusions

- Concrete Driveway & Separate Entry Path
- Fully Ducted Air Conditioning
- 2550mm High Ceilings
- Combination of Carpet and Tiling
- Vertical or Roller blinds to all clear glazed windows
- 20mm Kitchen Stone Benchtops (excludes waterfall panels)
- 6 Months Maintenance Warranty (Twice the industry average)
- Coloured Concrete Driveway and front entry Path.
- Carpet and Tiling throughout internal living areas as applicable
- Stainless Steel Kitchen Appliances