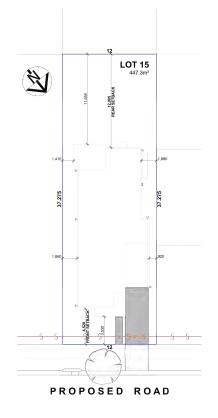

## Lot 15

Proposed Road Leppington, NSW,

Price \$1,229,900.00

## Lot 15 4 🛏 2 🖨 1 🚔

| Land Size    | 447.3m <sup>2</sup>     | Balcony  | <b>0</b> m <sup>2</sup> |
|--------------|-------------------------|----------|-------------------------|
| Ground Floor | 144.1m <sup>2</sup>     | Garage   | 18.1m <sup>2</sup>      |
| First Floor  | <b>0</b> m <sup>2</sup> | Alfresco | 12.3m <sup>2</sup>      |
| Total        | 181.1m <sup>2</sup>     | Porch    | 6.73m <sup>2</sup>      |