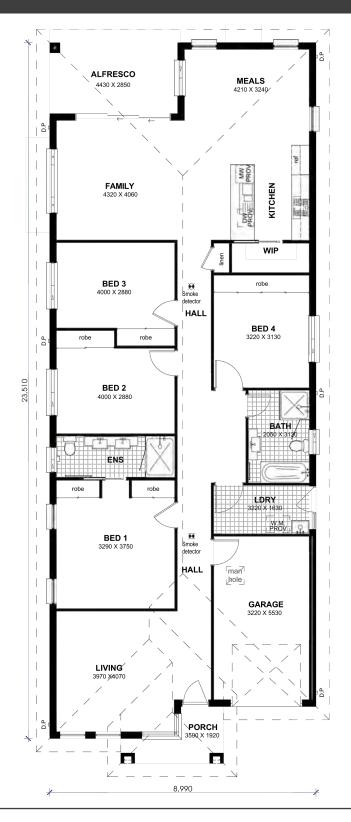

## **Lot 16**

4 🗎 2 🕌

1

Land Size447.3 m²Ground Floor176.1 m²First Floor0 m²Porch4.47 m²

Balcony Garage Alfresco Total

0m<sup>2</sup> 19.9m<sup>2</sup> 12.3m<sup>2</sup> 212.9m<sup>2</sup>