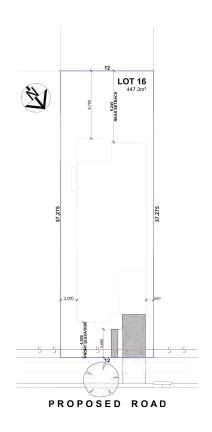

## **Lot 16**

Proposed Road Leppington, NSW,

Price \$1,249,900.00

## **Lot 16**

4 🗎 2 🕌

1

Land Size447.3 m²Ground Floor176.1 m²First Floor0 m²Porch4.47 m²

Balcony Garage Alfresco Total

0m<sup>2</sup> 19.9m<sup>2</sup> 12.3m<sup>2</sup> 212.9m<sup>2</sup>