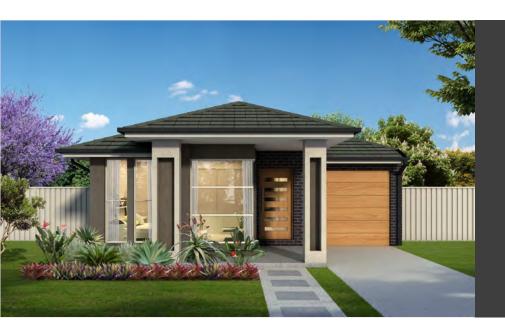

# House & Land Package

## **Lot 16**

Proposed Road Leppington, NSW,

Price \$1,249,900.00

## **Lot 16**

4 🗎 2 🕌

1

Land Size447.3 m²Ground Floor176.1 m²First Floor0 m²Porch4.47 m²

Balcony Garage Alfresco Total

0m<sup>2</sup> 19.9m<sup>2</sup> 12.3m<sup>2</sup> 212.9m<sup>2</sup>