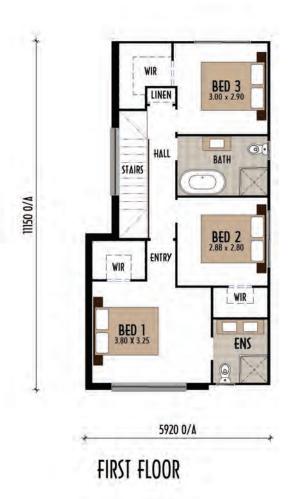

### **Lot 218**

3 🗎 2.5 🗐 1 🚔

Land Size **Ground Floor** First Floor Total

300m<sup>2</sup> 60.08m<sup>2 (Exc Alfresco)</sup> 60.65m<sup>2</sup> 141.22m<sup>2 (Exc Alfresco)</sup>

Balcony Garage Patio

N/A 18.93m<sup>2</sup> 1.56m<sup>2</sup>