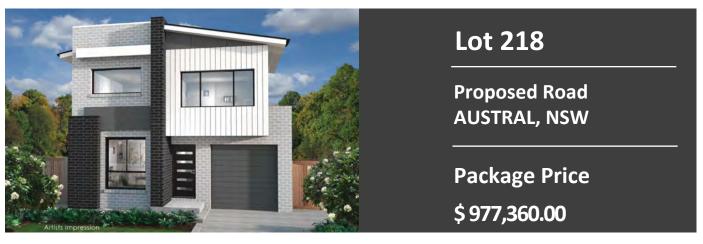

### **Lot 218**

3 🗎 2.5 🗐 1 🚔

Land Size **Ground Floor** First Floor Total

300m<sup>2</sup> 60.08m<sup>2 (Exc Alfresco)</sup> 60.65m<sup>2</sup> 141.22m<sup>2 (Exc Alfresco)</sup>

Balcony Garage Patio

N/A 18.93m<sup>2</sup> 1.56m<sup>2</sup>