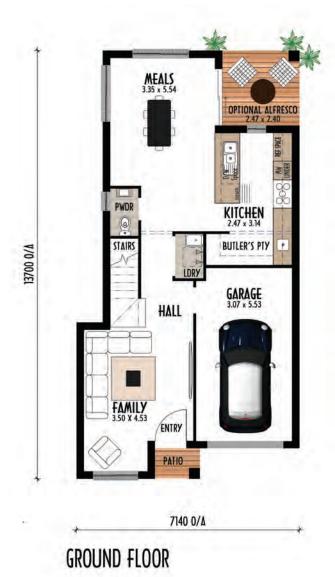

### **Lot 218**

3 🗎 2.5 🗐 1 🚔

Land Size **Ground Floor** First Floor Total

300m<sup>2</sup> 60.08m<sup>2 (Exc Alfresco)</sup> 60.65m<sup>2</sup> 141.22m<sup>2 (Exc Alfresco)</sup>

Balcony Garage Patio

N/A 18.93m<sup>2</sup> 1.56m<sup>2</sup>