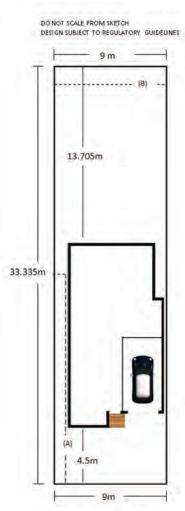

### **Lot 218**

3 🗎 2.5 🗐 1 🚔

Land Size **Ground Floor** First Floor Total

300m<sup>2</sup> 60.08m<sup>2 (Exc Alfresco)</sup> 60.65m<sup>2</sup> 141.22m<sup>2 (Exc Alfresco)</sup>

Balcony Garage Patio

N/A 18.93m<sup>2</sup> 1.56m<sup>2</sup>