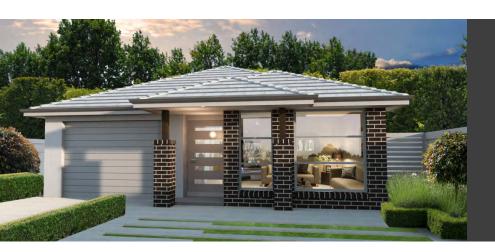

# House & Land Package

**Lot 218** 

Proposed Road AUSTRAL, NSW

Package Price \$ 910,370.00

### **Lot 218**

3 🗎 2 🖨 1 🚔

**Land Size Ground Floor** First Floor Total

300m<sup>2</sup> 78.99m<sup>2 (Exc Alfresco)</sup> N/A 99m<sup>2</sup> (Exc Alfresco)

Balcony Garage Patio

N/A 18.69m<sup>2</sup> 1.32m<sup>2</sup>