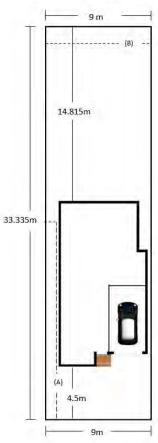

### **Lot 218**

3 🗎 2 🖨 1 🚔

**Land Size Ground Floor** First Floor Total

300m<sup>2</sup> 78.99m<sup>2 (Exc Alfresco)</sup> N/A 99m<sup>2</sup> (Exc Alfresco)

Balcony Garage Patio

N/A 18.69m<sup>2</sup> 1.32m<sup>2</sup>