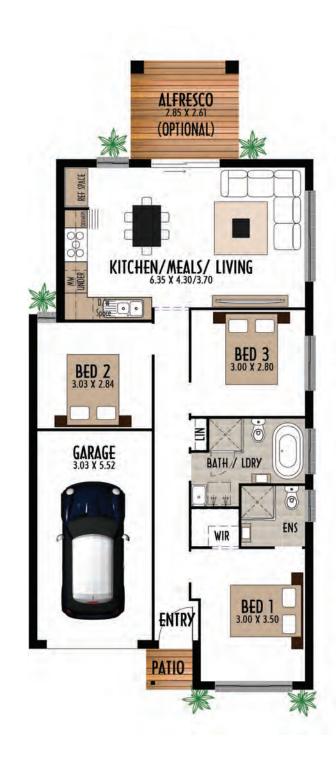

### **Lot 218**

3 🗎 2 🖨 1 🚔

**Land Size Ground Floor** First Floor Total

300m<sup>2</sup> 78.99m<sup>2 (Exc Alfresco)</sup> N/A 99m<sup>2</sup> (Exc Alfresco)

Balcony Garage Patio

N/A 18.69m<sup>2</sup> 1.32m<sup>2</sup>