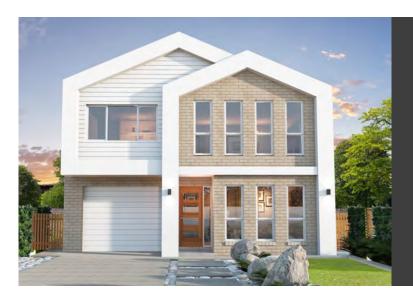

# House & Land Package

Lot 219

Proposed Road AUSTRAL, NSW

**Package Price** \$ 1,016,070.00

### Lot 219

4

Land Size **Ground Floor** First Floor

Total

300m<sup>2</sup> Balcony 88.66m<sup>2 (exc Alfresco)</sup> Garage 66.44m<sup>2</sup> Patio 179.27m<sup>2 (exc Alfresco)</sup>

3.73m<sup>2</sup> 18.98m<sup>2</sup> 1.46m<sup>2</sup>