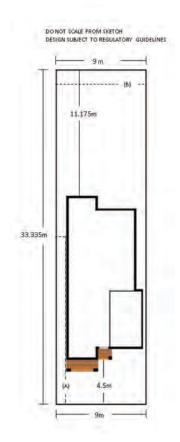

### Lot 219

4

Land Size **Ground Floor** First Floor

Total

300m<sup>2</sup> Balcony 88.66m<sup>2 (exc Alfresco)</sup> Garage 66.44m<sup>2</sup> Patio 179.27m<sup>2 (exc Alfresco)</sup>

3.73m<sup>2</sup> 18.98m<sup>2</sup> 1.46m<sup>2</sup>