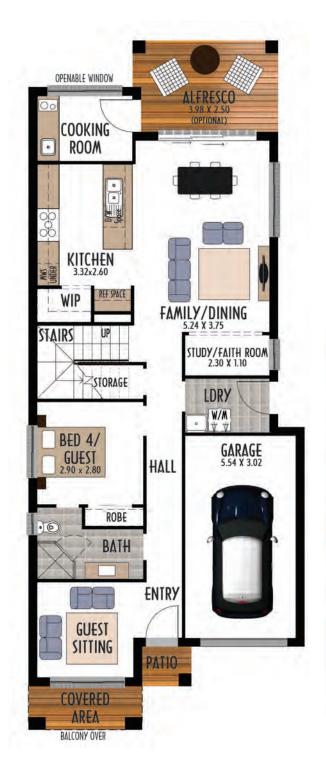

### Lot 219

4

Land Size **Ground Floor** First Floor

Total

300m<sup>2</sup> Balcony 88.66m<sup>2 (exc Alfresco)</sup> Garage 66.44m<sup>2</sup> Patio 179.27m<sup>2 (exc Alfresco)</sup>

3.73m<sup>2</sup> 18.98m<sup>2</sup> 1.46m<sup>2</sup>