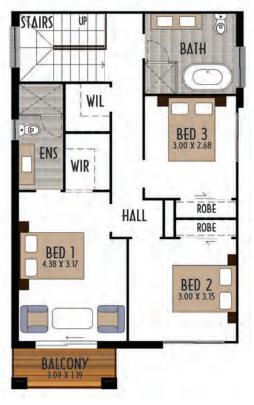

### Lot 219

4

Land Size **Ground Floor** First Floor

Total

300m<sup>2</sup> Balcony 88.66m<sup>2 (exc Alfresco)</sup> Garage 66.44m<sup>2</sup> Patio 179.27m<sup>2 (exc Alfresco)</sup>

3.73m<sup>2</sup> 18.98m<sup>2</sup> 1.46m<sup>2</sup>