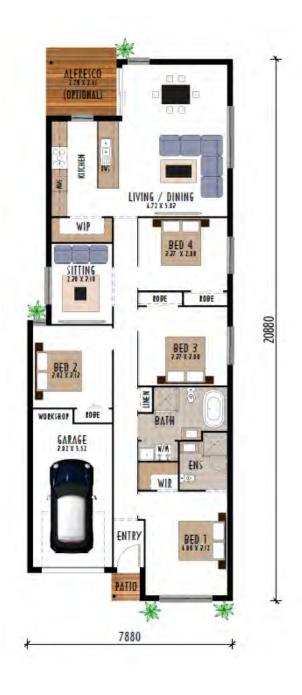

### Lot 219

4 🗎 2 🖨 1 🖨

**Land Size** 300m<sup>2</sup> Balcony N/A 128.38m<sup>2 (Exc Alfresco)</sup> **Ground Floor** 18.63m<sup>2</sup> Garage First Floor Patio 1.18m<sup>2</sup> Total 148.19m<sup>2(Exc Alfresco)</sup>