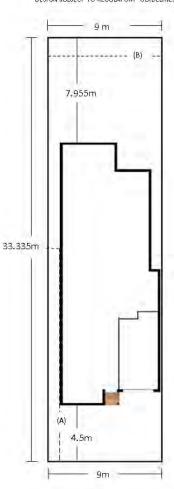

te
- Stunning 600x600 Porcelain Tiles & Carpet
- DAIKIN Ducted Air Conditioning
- · Luxury 2600mm Hight Ceiling
- 900m Westinghouse Appliances
- · LED Downlights Main Areas
- Concrete Driveway
- · Freestanding Bath
- Alarm System
- 700mm Large Overhead Cupboards
- · Tiled splash back full height
- Stylish square sink mixer in chrome finish
- Single storey site costs, 3000L water tank
- · Saline Soil requirements / H1
- 26cm raindrop showerhead & freestanding bath
- · Square Polymarble basin with designer flick mixers on Vanities
- · Ceramic tiles to main floor area
- Quality Ceiling & Wall insulation
- · Plus many more Quality Inclusions! See the full list visit
- http://www.eaglehomes.com.au/inclusions/standard-inclusions

DO NOT SCALE FROM SKETCH
DESIGN SUBJECT TO REGULATORY GUIDELINES



### Lot 219

4 🗎 2 🖨 1 🖨

**Land Size** 300m<sup>2</sup> Balcony N/A 128.38m<sup>2 (Exc Alfresco)</sup> **Ground Floor** 18.63m<sup>2</sup> Garage First Floor Patio 1.18m<sup>2</sup> Total 148.19m<sup>2(Exc Alfresco)</sup>





#### Richard | 0432 151 017 | richardt@eaglehomes.com.au