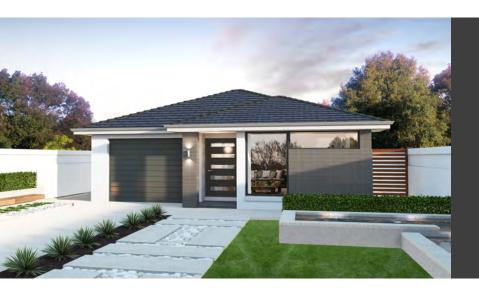

#### Lot 219

Proposed Road AUSTRAL, NSW

Package Price \$ 981,320.00

### Lot 219

4 🗎 2 🖨 1 🖨

**Land Size** 300m<sup>2</sup> Balcony N/A 128.38m<sup>2 (Exc Alfresco)</sup> **Ground Floor** 18.63m<sup>2</sup> Garage First Floor Patio 1.18m<sup>2</sup> Total 148.19m<sup>2(Exc Alfresco)</sup>