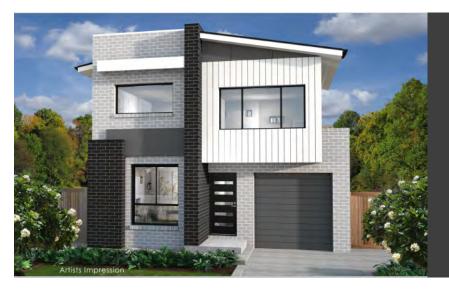

# House & Land Package

**Lot 220** 

Proposed Road AUSTRAL, NSW

**Package Price** \$ 1,028,400.00

### **Lot 220**

5 🗎 3 🗐 1 🚔

**Land Size Ground Floor** First Floor Total

300m<sup>2</sup> 80.43m<sup>2 (exc Alfresco)</sup> 97.71m<sup>2</sup>

198.58m<sup>2 (exc Alfresco)</sup>

Balcony Garage Patio

N/A 18.98m<sup>2</sup> 1.46m<sup>2</sup>