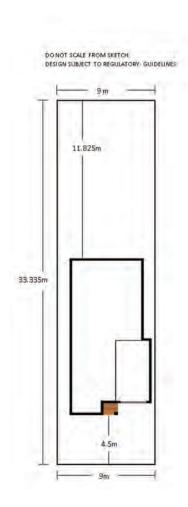

### **Lot 220**

5 🗎 3 🗐 1 🚔

**Land Size Ground Floor** First Floor Total

300m<sup>2</sup> 80.43m<sup>2 (exc Alfresco)</sup> 97.71m<sup>2</sup>

198.58m<sup>2 (exc Alfresco)</sup>

Balcony Garage Patio

N/A 18.98m<sup>2</sup> 1.46m<sup>2</sup>