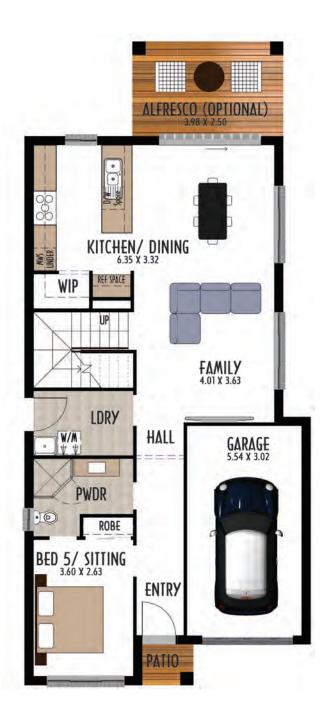

### **Lot 220**

5 🗎 3 🗐 1 🚔

**Land Size Ground Floor** First Floor Total

300m<sup>2</sup> 80.43m<sup>2 (exc Alfresco)</sup> 97.71m<sup>2</sup>

198.58m<sup>2 (exc Alfresco)</sup>

Balcony Garage Patio

N/A 18.98m<sup>2</sup> 1.46m<sup>2</sup>