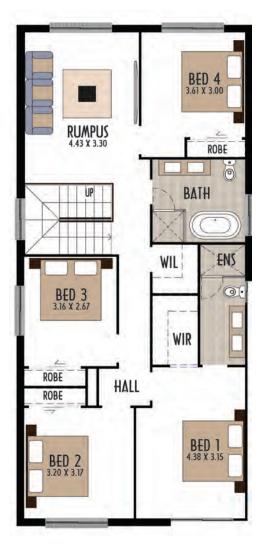

### **Lot 220**

5 🗎 3 🗐 1 🚔

**Land Size Ground Floor** First Floor Total

300m<sup>2</sup> 80.43m<sup>2 (exc Alfresco)</sup> 97.71m<sup>2</sup>

198.58m<sup>2 (exc Alfresco)</sup>

Balcony Garage Patio

N/A 18.98m<sup>2</sup> 1.46m<sup>2</sup>