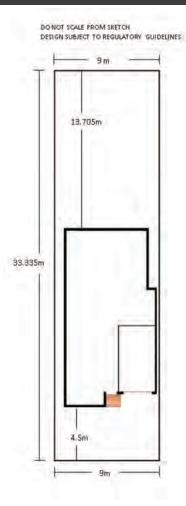

### **Lot 220**

3 🗎 2 🖨 1 🖨

**Land Size** 300m<sup>2</sup> Balcony 92.21 m<sup>2 (exc Alfresco)</sup> **Ground Floor** Garage First Floor Patio

112.24m<sup>2 (exc Alfresco)</sup>

Total

N/A

18.57m<sup>2</sup>

1.46m<sup>2</sup>