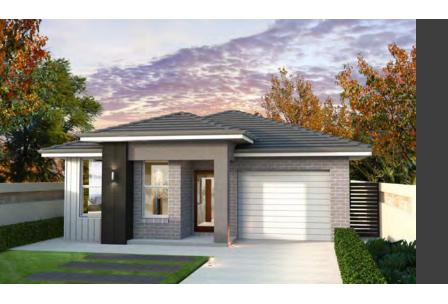

### **Lot 220**

3 🗎 2 🖨 1 🖨

**Land Size** 300m<sup>2</sup> Balcony 92.21 m<sup>2 (exc Alfresco)</sup> **Ground Floor** Garage First Floor Patio

112.24m<sup>2 (exc Alfresco)</sup>

Total

N/A

18.57m<sup>2</sup>