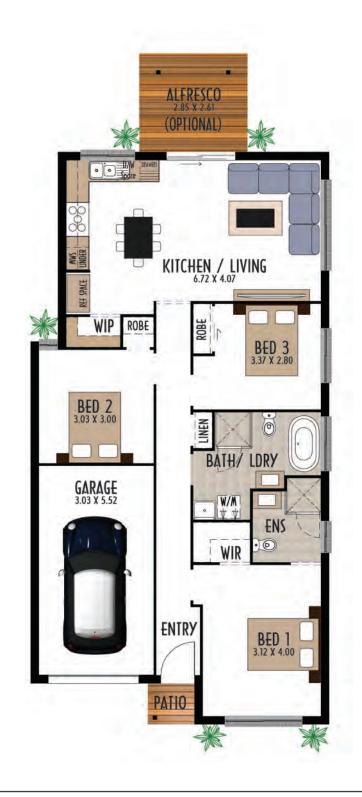

### **Lot 220**

3 🗎 2 🖨 1 🖨

**Land Size** 300m<sup>2</sup> Balcony 92.21 m<sup>2 (exc Alfresco)</sup> **Ground Floor** Garage First Floor Patio

112.24m<sup>2 (exc Alfresco)</sup>

Total

N/A

18.57m<sup>2</sup>

1.46m<sup>2</sup>