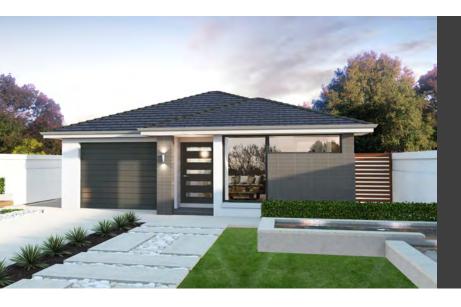

# House & Land Package

**Lot 221** 

Proposed Road AUSTRAL, NSW

Package Price \$ 977,690.00

### **Lot 221**

4 🖹 2 🖨 1 🖨

**Land Size Ground Floor** First Floor Total 145.58m<sup>2 (exc Alfresco)</sup>

300m<sup>2</sup> Balcony 125.50 m<sup>2 (exc Alfresco)</sup> Garage Patio

N/A 18.60m<sup>2</sup> 1.48m<sup>2</sup>