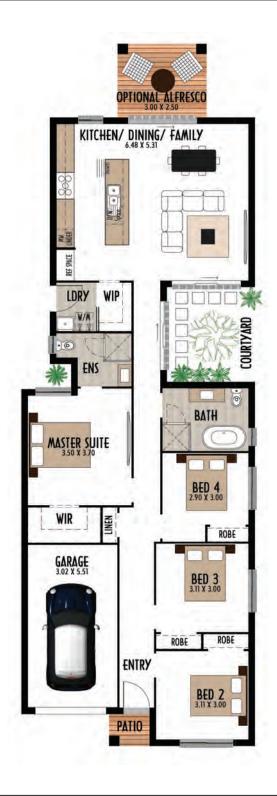

### **Lot 221**

4 🖹 2 🖨 1 🖨

**Land Size Ground Floor** First Floor Total 145.58m<sup>2 (exc Alfresco)</sup>

300m<sup>2</sup> Balcony 125.50 m<sup>2 (exc Alfresco)</sup> Garage Patio

N/A 18.60m<sup>2</sup> 1.48m<sup>2</sup>