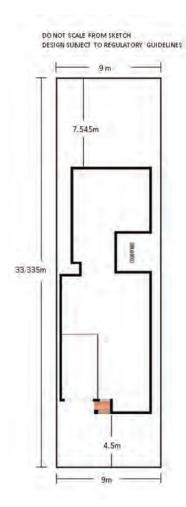

### **Lot 221**

4 🖹 2 🖨 1 🖨

**Land Size Ground Floor** First Floor Total 145.58m<sup>2 (exc Alfresco)</sup>

300m<sup>2</sup> Balcony 125.50 m<sup>2 (exc Alfresco)</sup> Garage Patio

N/A 18.60m<sup>2</sup> 1.48m<sup>2</sup>