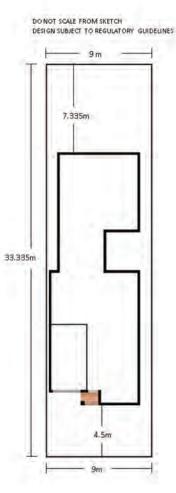

# Lot 221 5 🛏 3 🖨 1 🚔

| Land Size    | 300m <sup>2</sup>                   | Balcony | N/A                 |
|--------------|-------------------------------------|---------|---------------------|
| Ground Floor | 129.70 $m^{2 (exc Alfresco)}$       | Garage  | 18.60m <sup>2</sup> |
| First Floor  | 59.02 m <sup>2</sup>                | Patio   | 1.64m <sup>2</sup>  |
| Total        | 208.96m <sup>2 (exc Alfresco)</sup> |         |                     |