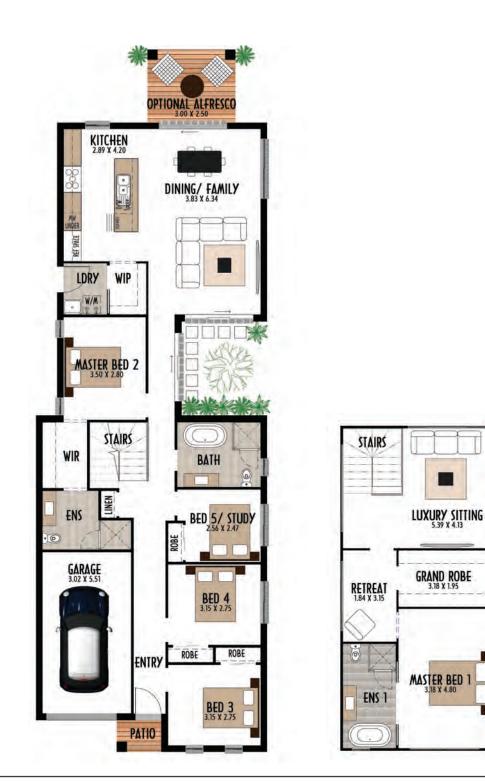

# Lot 221 5 🛏 3 🖨 1 🚔

| Land Size    | 300m <sup>2</sup>                   | Balcony | N/A                 |
|--------------|-------------------------------------|---------|---------------------|
| Ground Floor | 129.70 $m^{2 (exc Alfresco)}$       | Garage  | 18.60m <sup>2</sup> |
| First Floor  | 59.02 m <sup>2</sup>                | Patio   | 1.64m <sup>2</sup>  |
| Total        | 208.96m <sup>2 (exc Alfresco)</sup> |         |                     |