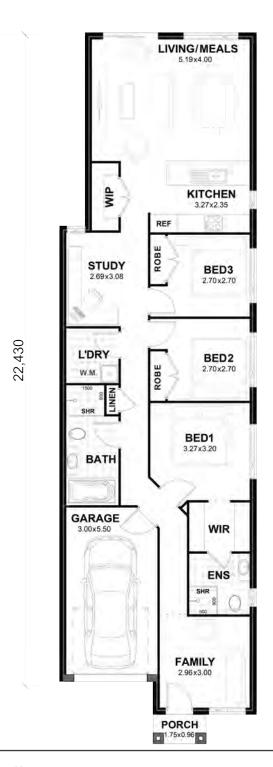

## **Lot 168**

3 🗎 2 🗐 1 🖨

300m<sup>2</sup> Land Size 18.21m<sup>2</sup> Garage Porch 1.68m<sup>2</sup> 138.15m<sup>2</sup> Total

0481 872 345 www.t1homes.com.au