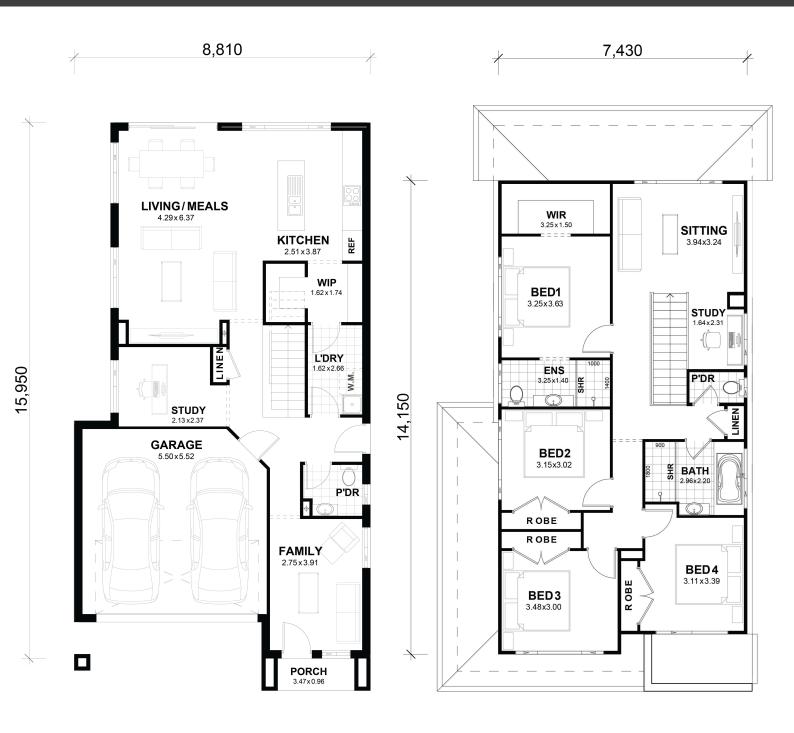

## **Lot 212**

4 🗎 2 🖨 2 🖨

400m<sup>2</sup> **Land Size** 92.42m<sup>2</sup> **Ground Floor** 102.87m<sup>2</sup> First Floor 230.88m<sup>2</sup> Total

Garage Porch

32.49m<sup>2</sup> 3.10m<sup>2</sup>

0481 872 345 www.t1homes.com.au