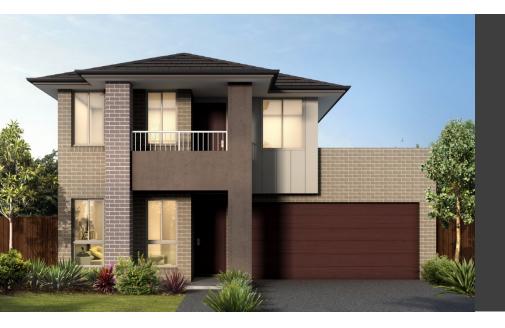

## **Lot 212**

Proposed Rd, Ridge Square

Package Price \$1,247,400

## **Lot 212**

4 🗎 2 🖨 2 🖨

400m<sup>2</sup> **Land Size** 92.42m<sup>2</sup> **Ground Floor** 102.87m<sup>2</sup> First Floor 230.88m<sup>2</sup> Total

Garage Porch

32.49m<sup>2</sup> 3.10m<sup>2</sup>

0481 872 345 www.t1homes.com.au