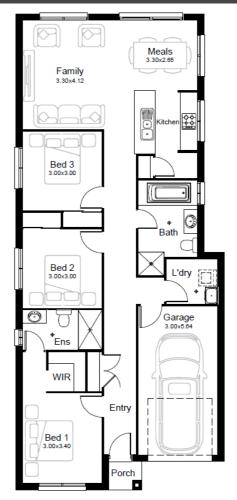

## HOME AND LAND

## **Domaine homes**

## **\$915,700**\*

PERU14 TRADITIONAL FACADE

HOUSE AND LAND PACKAGE INCLUSIONS

- FIXED PRICE
- Lifetime Structural Guarantee
- Floor coverings
- Fully Ducted Air Conditioning
- Hybrid Steel Frame
- Fully Lined Joinery including soft close Drawers and Doors to Kitchen and Bathroom Cabinets
- 18 month Tender period (total) from deposit

## Domaine Homes | contact@domainehomes.com.au | 13 64 69

\*Facade image may depict features not included in the package prices shown such as render, tiling, lighting, roof covering, timber decking and landscaping. Plans are subject to approval by the Principal Developer and Local Authorities. Domaine Homes NSW reserves the right to withdraw or alter this package at any time without notice. Allowance for site costs included, pricing is subject to change without notice. Domaine Homes NSW is not the owner of the land and is not responsible for final site dimensions or registration times. All information given at this time is believed to be correct.