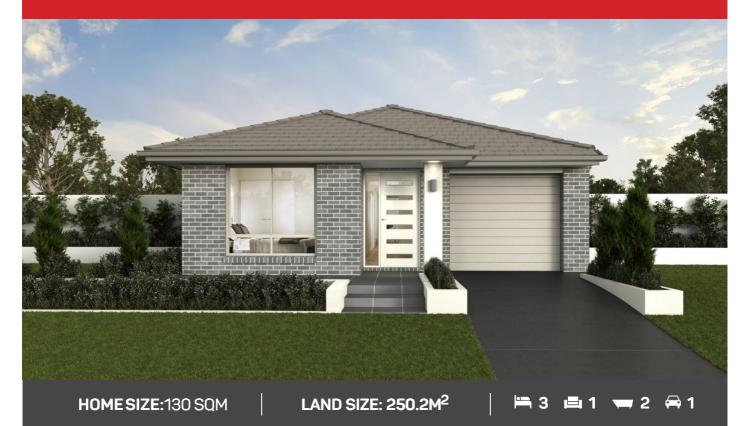

## HOME AND LAND

## **Domaine homes**

## **\$915,700**\*

PERU14 TRADITIONAL FACADE

HOUSE AND LAND PACKAGE INCLUSIONS

- FIXED PRICE
- Lifetime Structural Guarantee
- Floor coverings
- Fully Ducted Air Conditioning
- Hybrid Steel Frame
- Fully Lined Joinery including soft close Drawers and Doors to Kitchen and Bathroom Cabinets
- 18 month Tender period (total) from deposit

## Domaine Homes | contact@domainehomes.com.au | 13 64 69

\*Facade image may depict features not included in the package prices shown such as render, tiling, lighting, roof covering, timber decking and landscaping. Plans are subject to approval by the Principal Developer and Local Authorities. Domaine Homes NSW reserves the right to withdraw or alter this package at any time without notice. Allowance for site costs included, pricing is subject to change without notice. Domaine Homes NSW is not the owner of the land and is not responsible for final site dimensions or registration times. All information given at this time is believed to be correct.