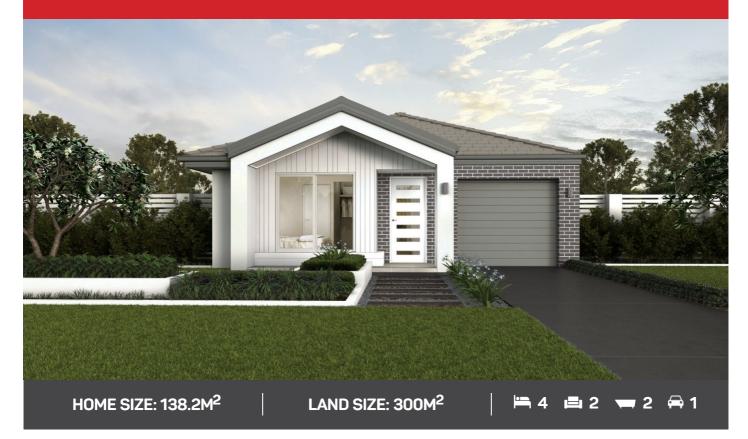

#### LYON 19 NARROW LIMA FACADE

Lot 2 Driftway Street, Austral, Crownland

### HOUSE AND LAND PACKAGE INCLUSIONS

- Lifetime Structural Guarantee
- Based on 2022 Basix
- Allowance for additional site costs
- 900mm oven, cooktop and rangehood
- 20mm stone kitchen benchtops
- Laminated overhead cupboards with bulkheads
- Soft close drawers and doors to kitchen and bathrooms
- Stainless steel dishwasher
- Roller blinds and flyscreens to opening windows
- Floor coverings
- Fully Ducted Air Conditioning And much, much more...