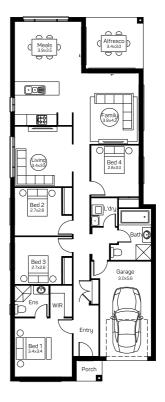

#### LYON 19 NARROW LIMA FACADE

Lot 2 Driftway Street, Austral, Crownland

### HOUSE AND LAND PACKAGE INCLUSIONS

- Lifetime Structural Guarantee
- Based on 2022 Basix
- Allowance for additional site costs
- 900mm oven, cooktop and rangehood
- 20mm stone kitchen benchtops
- Laminated overhead cupboards with bulkheads
- Soft close drawers and doors to kitchen and bathrooms
- Stainless steel dishwasher
- Roller blinds and flyscreens to opening windows
- Floor coverings
- Fully Ducted Air Conditioning And much, much more...