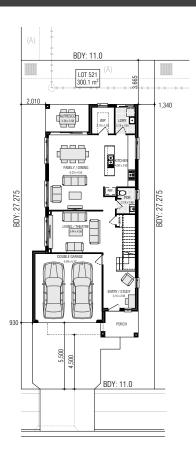

## Lot 521

Horologium Street Austral

Package Price \$1,119,900

## Lot 521

4 🗎 2.5 🖨 2 🖨

**Land Size** 300.1m<sup>2</sup> 33.37m<sup>2</sup> Garage Alfresco 8.16m<sup>2</sup> Porch 6.31m<sup>2</sup>

**Ground Floor** First Floor Total

100.81m<sup>2</sup> 117.32m<sup>2</sup> 265.97m<sup>2</sup>