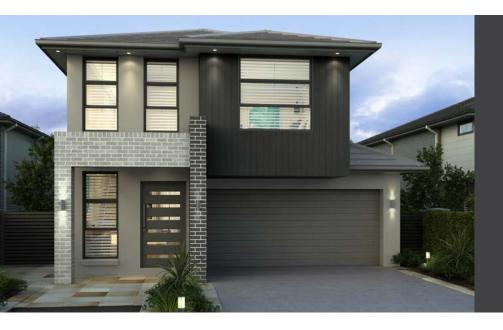

## Lot 521

Horologium Street Austral

Package Price \$1,119,900

## **Inclusions**

- MONTARA 29.3 MOD
- · 4 Bedrooms with Double Locked-up Garage
- Ceramic Tiling to Porch, Entry/Study, Kitchen, Family/Dining & Alfresco
- · Carpet to Living/Theatre, Stairs, Sitting & Bedrooms
- Natural gas package incl. Instantaneous HWS
- · Fixed Site Costs & Basix Requirements
- · Insulation to Ceiling & Walls (Except Garage)
- 2.59m Ceilings (Ground Floor Only)
- T2 Termite Treated Frame
- · Perimeter Termite Protection
- · Coloured concrete Driveway & Pathway to Porch
- · Remote Control Panel Lift Garage Door
- · Stone benchtop to Kitchen
- 900mm Westinghouse Appliances
- · Alarm System
- 10 LED Downlights
- · Fully Ducted Day/Night Air Conditioning
- BIGGEST EVER PACKAGE SALE
  - Best Ever Promotion
  - Premium Exterior Upgrade
  - \$30k Discount from Listed Price