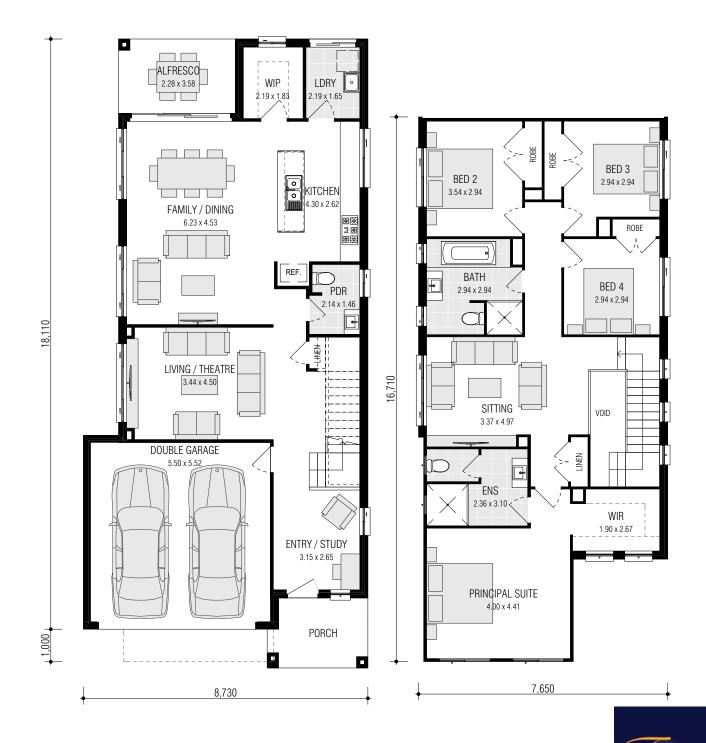

## **Inclusions**

- MONTARA 29.3 MOD
- · 4 Bedrooms with Double Locked-up Garage
- Ceramic Tiling to Porch, Entry/Study, Kitchen, Family/Dining & Alfresco
- · Carpet to Living/Theatre, Stairs, Sitting & Bedrooms
- Natural gas package incl. Instantaneous HWS
- · Fixed Site Costs & Basix Requirements
- · Insulation to Ceiling & Walls (Except Garage)
- 2.59m Ceilings (Ground Floor Only)
- T2 Termite Treated Frame
- · Perimeter Termite Protection
- · Coloured concrete Driveway & Pathway to Porch
- · Remote Control Panel Lift Garage Door
- · Stone benchtop to Kitchen
- 900mm Westinghouse Appliances
- · Alarm System
- 10 LED Downlights
- · Fully Ducted Day/Night Air Conditioning
- BIGGEST EVER PACKAGE SALE
  - Best Ever Promotion
  - Premium Exterior Upgrade
  - \$30k Discount from Listed Price

## Lot 521

4 🗎 2.5 🖨 2 🖨

**Land Size** 300.1m<sup>2</sup> 33.37m<sup>2</sup> Garage Alfresco 8.16m<sup>2</sup> Porch 6.31m<sup>2</sup>

**Ground Floor** First Floor Total

100.81m<sup>2</sup> 117.32m<sup>2</sup> 265.97m<sup>2</sup>