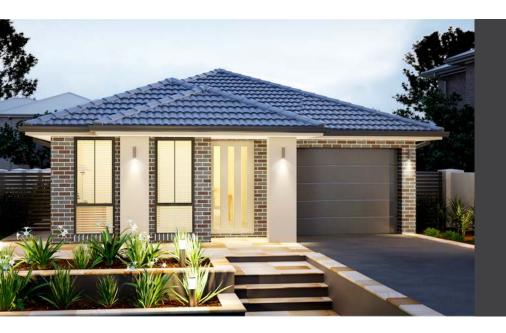

## House & Land Package

Lot 582

Circinus Street Austral

Package Price \$989,900

## **Inclusions**

- PADDINGTON 18.3 MKII
- · 4 Bedrooms with Single Locked-up Garage
- Ceramic Tiling to Porch, Entry, Kitchen, Family/Dining & Alfresco
- · Carpet to Living & Bedrooms
- · Natural gas package incl. Instantaneous HWS
- · Fixed Site Costs & Basix Requirements
- Insulation to Ceiling & Walls (Except Garage)
- 2.59m Ceilings
- T2 Termite Treated Frame
- · Perimeter Termite Protection
- · Coloured concrete Driveway & Pathway to Porch
- · Remote Control Panel Lift Garage Door
- · Stone benchtop to Kitchen
- · 900mm Westinghouse Appliances
- Alarm System
- 10 LED Downlights
- · Fully Ducted Day/Night Air Conditioning
- BIGGEST EVER PACKAGE SALE
  - Best Ever Promotion
  - Premium Exterior Upgrade
  - \$30k Discount from Listed Price