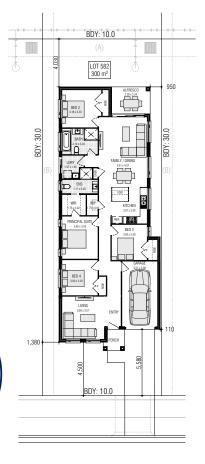

Lot 582

4 🗎 2 🖨 1 🖨

**Land Size** 300m² 18.48m<sup>2</sup> Garage 7.39m<sup>2</sup> Alfresco 2.83m<sup>2</sup> Porch

Ground Floor 141.46m<sup>2</sup>

Total 170.16m<sup>2</sup>

1300 347 789 firstyle.com.au