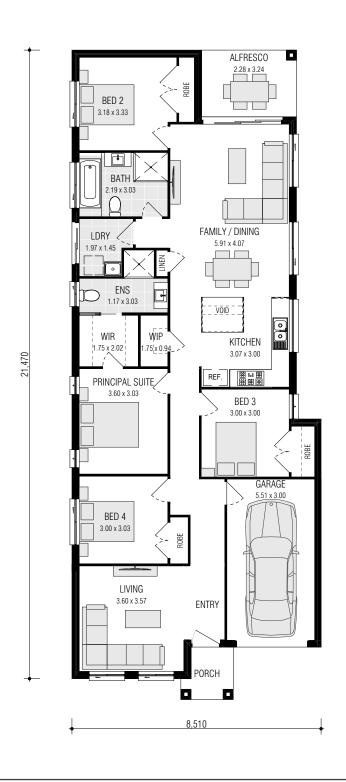

Lot 582

4 🗎 2 🖨 1 🖨

**Land Size** 300m² 18.48m<sup>2</sup> Garage 7.39m<sup>2</sup> Alfresco 2.83m<sup>2</sup> Porch

Ground Floor 141.46m<sup>2</sup>

Total 170.16m<sup>2</sup>

1300 347 789 firstyle.com.au