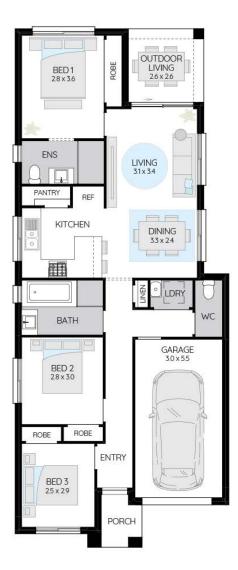

### **POSITANO** Modern Facade

3 🖿 2 💭 1 🚔

LAND SIZE - 265m2 LAND PRICE \$625,000 ANTICIPATED LAND REGO - EARLY 2023

HOUSE SIZE - 12.9 Squares HOUSE WIDTH - 7.40M HOUSE LENGTH - 17.970M