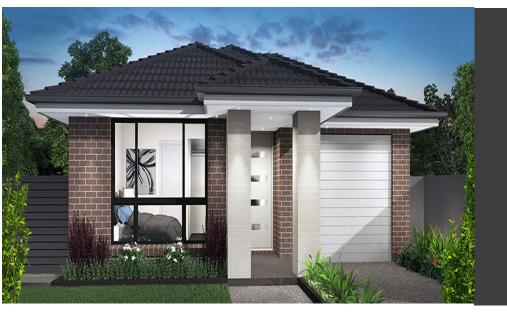

### **POSITANO** Modern Facade

3 🖿 2 💭 1 🚔

LAND SIZE - 265m2 LAND PRICE \$625,000 ANTICIPATED LAND REGO - EARLY 2023

HOUSE SIZE - 12.9 Squares HOUSE WIDTH - 7.40M HOUSE LENGTH - 17.970M