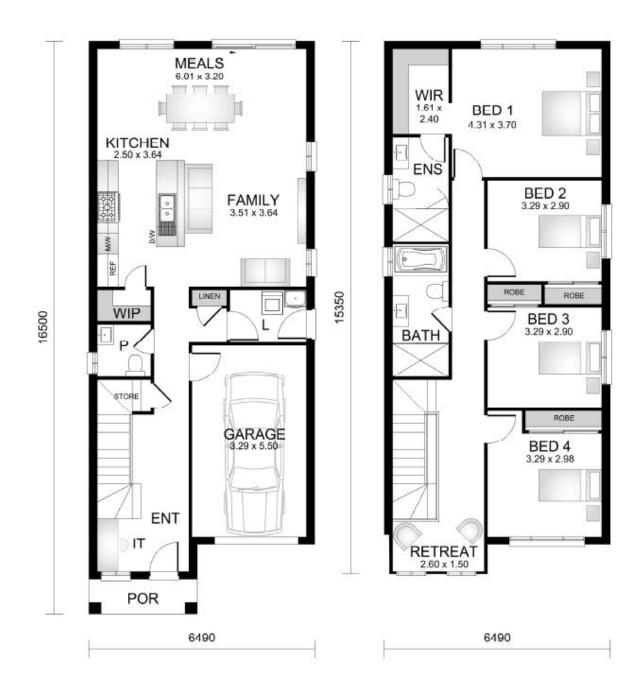

4 🗎 2.5🖨 1 🖨

**Land Size Ground Floor** First Floor Total

310.40m<sup>2</sup> 77.02m<sup>2</sup> 96.44m 150.03m<sup>2</sup>

Garage Porch

20.19m<sup>2</sup>  $3.11m^{2}$ 