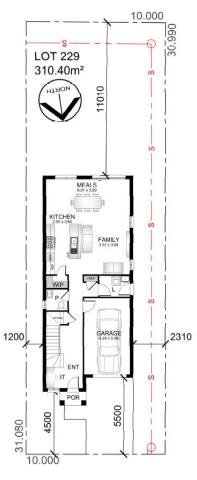

4 🗎 2.5🖨 1 🖨

**Land Size Ground Floor** First Floor Total

310.40m<sup>2</sup> 77.02m<sup>2</sup> 96.44m 150.03m<sup>2</sup>

Garage Porch

20.19m<sup>2</sup>  $3.11m^{2}$ 