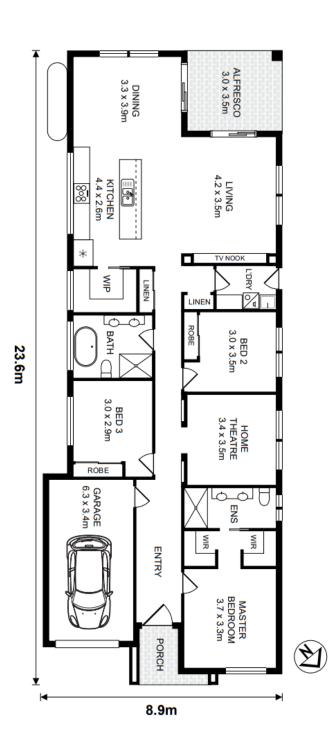

## HOUSE AND LAND PACKAGE

## Now Only

Lot 336 – 45-67 Gurner Ave AUSTRAL 2179 NSW

\$970,000

### INCLUSIONS

- Standard site costs and BASIX
- Colourbond Roofing
- 20mm Reconstituted Stone Benchtops to Bathrooms and Kitchen
- Polyurethane Kitchen Cabinets
- 900mm Westinghouse Rangehood and all in one oven and Stove top

- Finger pull and Soft close kitchen Draws and Doors
- Quality Range of Ceramic tiles and Carpets
- Wall Hung Vanities to all Bathrooms and Ensuites
- Full Height tiling to Bathrooms and Ensuites
- Plus more...

# Leppington Living

leppingtonliving.com.au



### LAND SIZE: 350sqm HOUSE SIZE: 190sqm





#### DISCLAIMER

Terms and conditions apply. Images for illustrative purposes only. Verona Homes reserves the right to change the price without notice. E&OE. Verona Homes Pty Ltd.