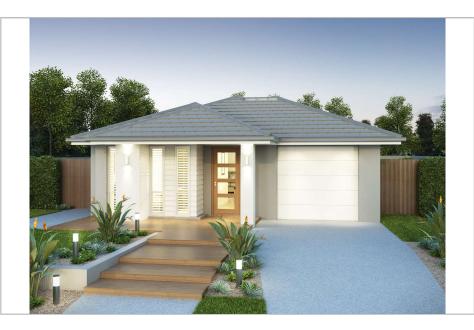

## adenbrook homes

**Lot 106** 

Lapwing Street
Austral

Package Price \$ 924,900.00

## **Inclusions**

- \* Byron Facade
- \* Standards Site Costs
- \* "M" or "H" Class Slab
- \* Basix Package included
- \* Builders range tiles as per plan
- \* Builders range carpet as per plan
- \* Tiling to the Alfresco and Portico
- \* Coloured Concrete Driveway
- \* Daiken Reverse Cycle Ducted Air Con.
- \* 2590mm ceiling heights throughout (ground floor only to double storey homes)
- \* 900 Freestanding Cooker
- \* Downlights
- \* Shower Niche to Bathroom and Ensuite
- \* Monier Atura Low Profile Roof Tiles
- \* 1020mm Entry Door (design dependant)
- \* Flyscreens to all openable windows
- \* Soft Close Doors and Drawers
- \* Westinghouse Dishwasher and much, much more.