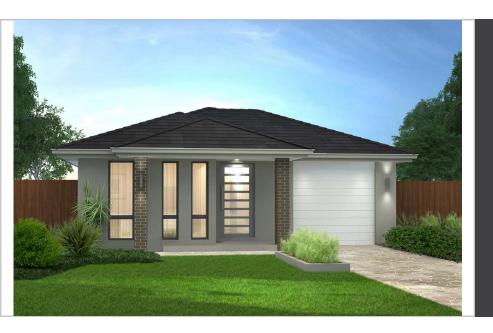

#### **Lot 107**

Lapwing Street
Austral

Package Price \$ 924,900.00

#### **Inclusions**

- \* Bexley Facade
- \* Standards Site Costs
- \* "M" or "H" Class Slab
- \* Basix Package included
- \* Builders range tiles as per plan
- \* Builders range carpet as per plan
- \* Tiling to the Alfresco and Portico
- \* Coloured Concrete Driveway
- \* Daiken Reverse Cycle Ducted Air Con.
- \* 2590mm ceiling heights throughout (ground floor only to double storey homes)
- \* 900 Freestanding Cooker
- \* Downlights
- \* Shower Niche to Bathroom and Ensuite
- \* Monier Atura Low Profile Roof Tiles
- \* 1020mm Entry Door (design dependant)
- \* Flyscreens to all openable windows
- \* Soft Close Doors and Drawers
- \* Westinghouse Dishwasher and much, much more.