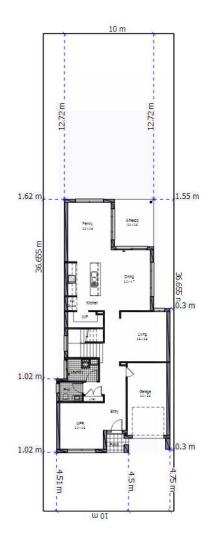

### **House Only**

4 🗎 2.5 🖨 1 🖨

| Land Size    | 366.5m <sup>2</sup>  |          |         |
|--------------|----------------------|----------|---------|
| Ground Floor | 114.19               | Garage   | 19.32m² |
| First Floor  | 98.64                | Alfresco | 10.89m² |
| Total        | 245.33m <sup>2</sup> | Porch    | 2.29m²  |