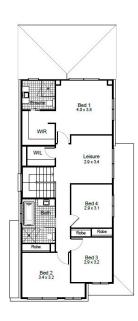

### **House Only**

4 🗎 2.5 🖨 1 🖨

| Land Size    | 366.5m <sup>2</sup>  |          |         |
|--------------|----------------------|----------|---------|
| Ground Floor | 114.19               | Garage   | 19.32m² |
| First Floor  | 98.64                | Alfresco | 10.89m² |
| Total        | 245.33m <sup>2</sup> | Porch    | 2.29m²  |