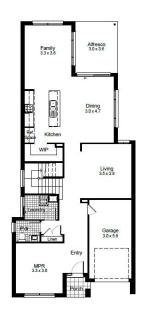

### **House Only**

4 🗎 2.5 🖨 1 🖨

| Land Size    | 366.5m <sup>2</sup>  |          |         |
|--------------|----------------------|----------|---------|
| Ground Floor | 114.19               | Garage   | 19.32m² |
| First Floor  | 98.64                | Alfresco | 10.89m² |
| Total        | 245.33m <sup>2</sup> | Porch    | 2.29m²  |