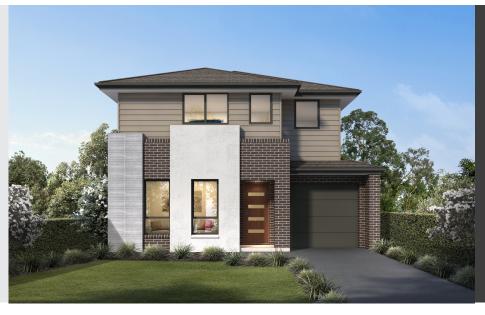

# House & Land Package

## Clarendon Homes



Lot 23

Wugan Rd, Austral 2179

Package Price \$ 1,223,675\*

### Wembley 26 - Prominent Facade

#### **Inclusions**

- EOFY Savings Promotion 10% off the base price & 10% off your facade (already applied)
- 7 Star Basix Allowance
- 2600mm Ceiling Heights to Ground Floor
- Aspire Signature Pack
- Fully ducted air conditioning
- Site Costs
- Solar
- Hybrid Frame
- 20mm Stone benchtops to kitchen
- 900mm Smeg oven
- 900mm Smeg gas cooktop or 900mm Smeg electric cooktop (only available if gas is not available to property)
- 900mm Smeg glass canopy rangehood
- Smeg Freestanding Dishwasher





### **House Only**

4 🗎 2.5 🖨 1 🖨

| Land Size    | 366.5m <sup>2</sup>  |          |         |
|--------------|----------------------|----------|---------|
| Ground Floor | 114.19               | Gara