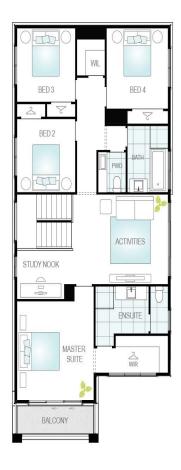

### FONTANA ONE Harrow Facade

5 🛏 2 🖨 2 🚔

LANDSIZE-403m2 LANDPRICE-\$805,000 REGISTERED LAND

HOUSE SIZE - 29.8 Squares HOUSE WIDTH - 9.965M HOUSE LENGTH - 18.600M