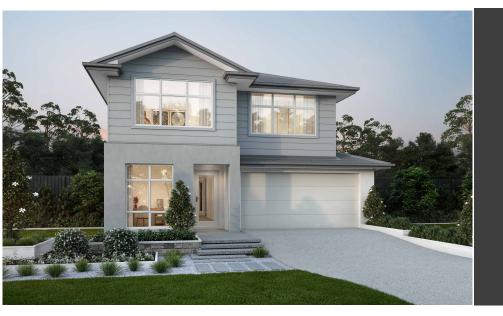

### FONTANA ONE Harrow Facade

5 🛏 2 🖨 2 🚔

LANDSIZE-403m2 LANDPRICE-\$805,000 REGISTERED LAND

HOUSE SIZE - 29.8 Squares HOUSE WIDTH - 9.965M HOUSE LENGTH - 18.600M