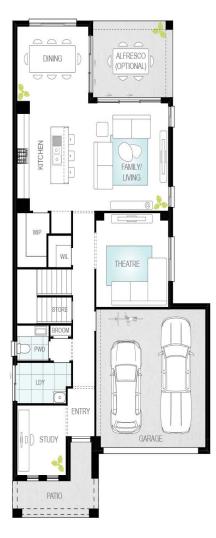

### FONTANA ONE Harrow Facade

5 🛏 2 🖨 2 🚔

LANDSIZE-403m2 LANDPRICE-\$805,000 REGISTERED LAND

HOUSE SIZE - 29.8 Squares HOUSE WIDTH - 9.965M HOUSE LENGTH - 18.600M