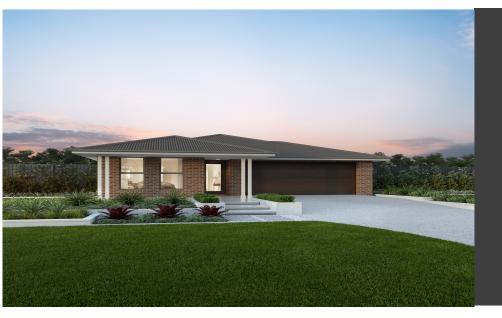

### SALAMANCA ONE Everton Facade

4 ⊨ 2 ≦ 2 ⊜

LANDSIZE-403m2 LANDPRICE-\$805,000 REGISTERED LAND

HOUSE SIZE - 22.1 Squares HOUSE WIDTH - 10.670M HOUSE LENGTH - 21.500M