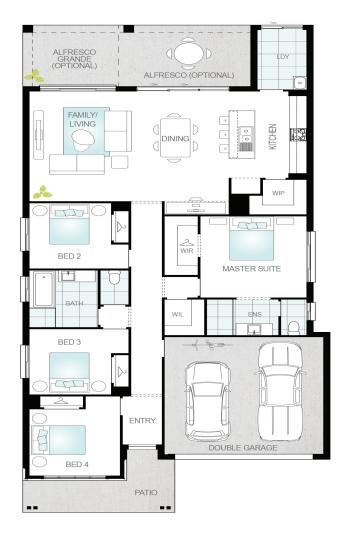

### SALAMANCA ONE Everton Facade

4 ⊨ 2 ≦ 2 ⊜

LANDSIZE-403m2 LANDPRICE-\$805,000 REGISTERED LAND

HOUSE SIZE - 22.1 Squares HOUSE WIDTH - 10.670M HOUSE LENGTH - 21.500M