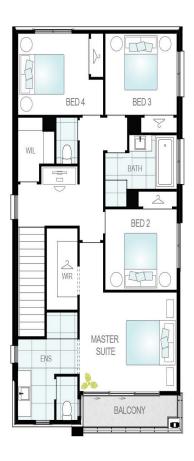

## **LUKA ONE** Ellison Facade

4 h 2 \$\left( 2 \equiv \)

LANDSIZE-432m2 LANDPRICE-\$830,000 **REGISTERED LAND** 

**HOUSE SIZE** - 15.6 Squares **HOUSE WIDTH** - 8.470M **HOUSE LENGTH** - 16.480M

1300 555 382 mcdonaldjoneshomes.com.au