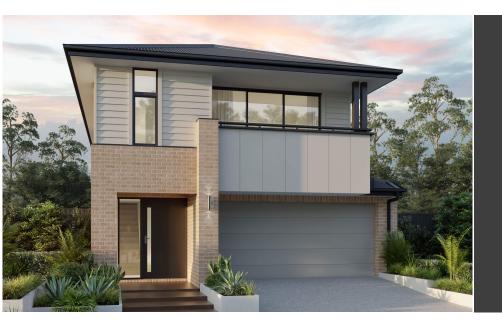

## **LUKA ONE** Ellison Facade

4 h 2 \$\left( 2 \equiv \)

LANDSIZE-432m2 LANDPRICE-\$830,000 **REGISTERED LAND** 

**HOUSE SIZE** - 15.6 Squares **HOUSE WIDTH** - 8.470M **HOUSE LENGTH** - 16.480M

1300 555 382 mcdonaldjoneshomes.com.au