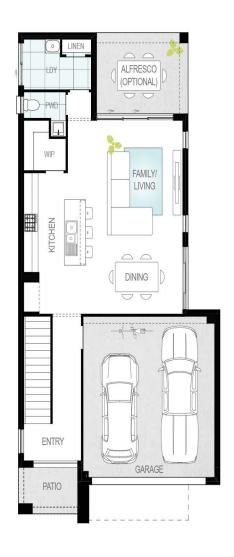

## **LUKA ONE** Ellison Facade

4 h 2 \$\left( 2 \equiv \)

LANDSIZE-432m2 LANDPRICE-\$830,000 **REGISTERED LAND** 

**HOUSE SIZE** - 15.6 Squares **HOUSE WIDTH** - 8.470M **HOUSE LENGTH** - 16.480M

1300 555 382 mcdonaldjoneshomes.com.au