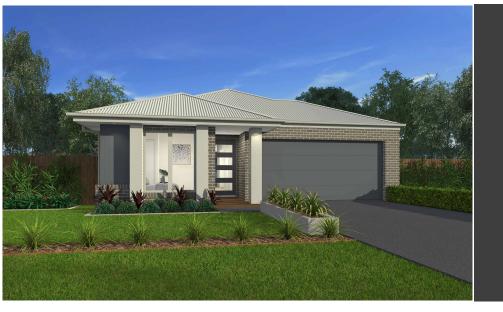

### ANDORRA Grove Facade

4 ⊨ 2 ≦ 2 ⊜

LANDSIZE-472.4m2 LANDPRICE-\$870,000 REGISTERED LAND

HOUSE SIZE - 20.9 Squares HOUSE WIDTH - 10.620M HOUSE LENGTH - 20.220M