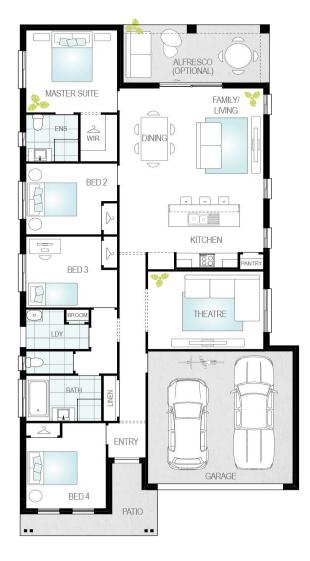

### ANDORRA Grove Facade

4 ⊨ 2 ≦ 2 ⊜

LANDSIZE-472.4m2 LANDPRICE-\$870,000 REGISTERED LAND

HOUSE SIZE - 20.9 Squares HOUSE WIDTH - 10.620M HOUSE LENGTH - 20.220M