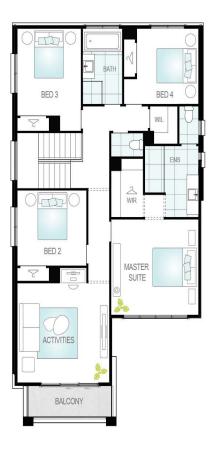

## VALIENTE TWO Vincent Facade

4 ⊨ 2 ≦ 2 ⊜

LANDSIZE-472.4m2 LANDPRICE-\$870,000 REGISTERED LAND

HOUSE SIZE - 29.4 Squares HOUSE WIDTH - 10.385M HOUSE LENGTH - 17.500M