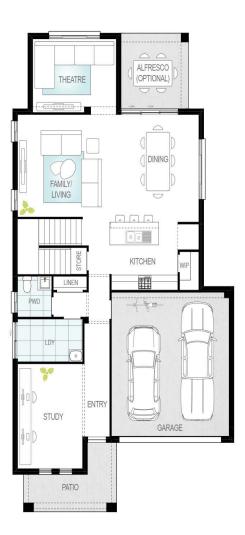

## VALIENTE TWO Vincent Facade

4 ⊨ 2 ≦ 2 ⊜

LANDSIZE-472.4m2 LANDPRICE-\$870,000 REGISTERED LAND

HOUSE SIZE - 29.4 Squares HOUSE WIDTH - 10.385M HOUSE LENGTH - 17.500M