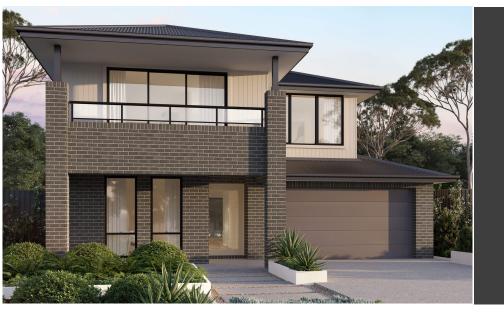

## VALIENTE TWO Vincent Facade

4 ⊨ 2 ≦ 2 ⊜

LANDSIZE-472.4m2 LANDPRICE-\$870,000 REGISTERED LAND

HOUSE SIZE - 29.4 Squares HOUSE WIDTH - 10.385M HOUSE LENGTH - 17.500M