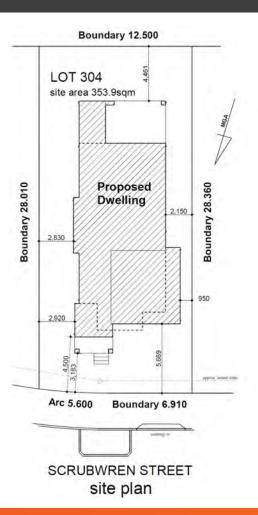

## Lot 304 4 🛏 2.5 💭 2 🖨

| Land Size    | 353.90m² |  |  |
|--------------|----------|--|--|
|              |          |  |  |
| Ground Floor | 91.78    |  |  |
| Garage       | 34.25    |  |  |
| Porch        | 4.11     |  |  |
| First Floor  | 103.92   |  |  |
| Alfresco     | 17.12    |  |  |
|              |          |  |  |
| Total        | 250.40m2 |  |  |