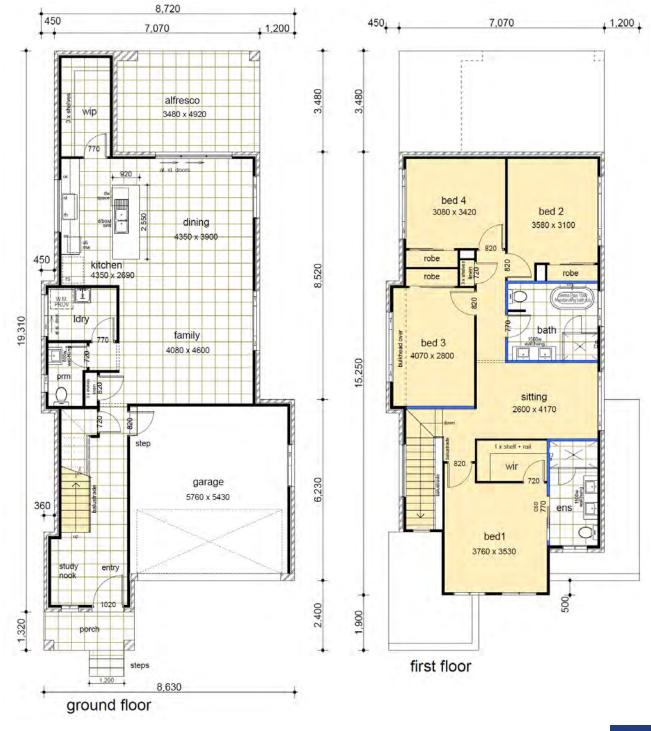

## Lot 304 4 🛏 2.5 💭 2 🖨

| Land Size    | 353.90m² |  |  |
|--------------|----------|--|--|
|              |          |  |  |
| Ground Floor | 91.78    |  |  |
| Garage       | 34.25    |  |  |
| Porch        | 4.11     |  |  |
| First Floor  | 103.92   |  |  |
| Alfresco     | 17.12    |  |  |
|              |          |  |  |
| Total        | 250.40m2 |  |  |