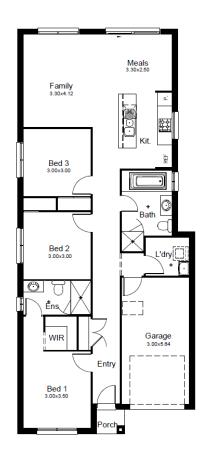

Lot 3 1 2 5 1 1

 $\begin{array}{ccc} \textbf{Land Size} & \textbf{300 sqm} \\ \textbf{Ground Floor} & 110.87 \text{sqm} \end{array}$ 

Garage Patio Porch 19.08sqm 0 sqm 1.35sqm

Total

131.3sqm

**Domaine homes** 