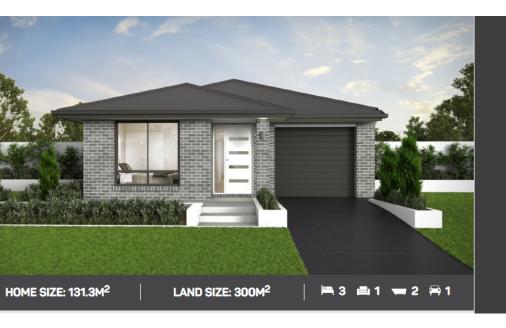

Lot 3 1 2 5 1 1

 $\begin{array}{ccc} \textbf{Land Size} & \textbf{300 sqm} \\ \textbf{Ground Floor} & 110.87 \text{sqm} \end{array}$ 

Garage Patio Porch 19.08sqm 0 sqm 1.35sqm

Total

131.3sqm

**Domaine homes** 