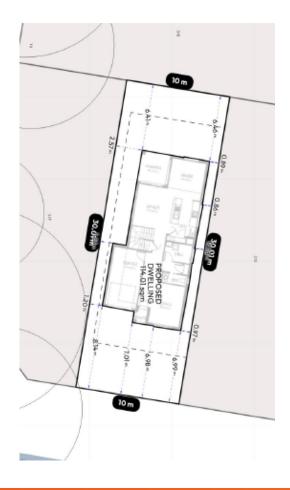

### leppingtonliving.com.au

| Land Size    |  |
|--------------|--|
| Ground Floor |  |
| First Floor  |  |
| Total        |  |

300sqm 84.76sqm 80.25sqm 194.3sqm Garage Alfresco Porch 19.43sqm 8.17sqm 1.66sqm