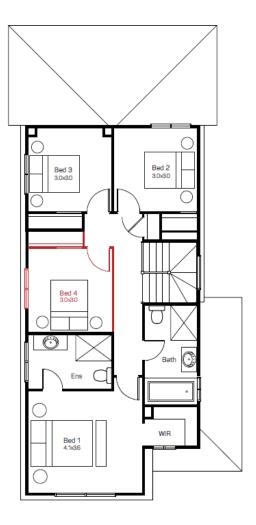

### leppingtonliving.com.au

| Land Size    |  |
|--------------|--|
| Ground Floor |  |
| First Floor  |  |
| Total        |  |

300sqm 84.76sqm 80.25sqm 194.3sqm Garage Alfresco Porch 19.43sqm 8.17sqm 1.66sqm