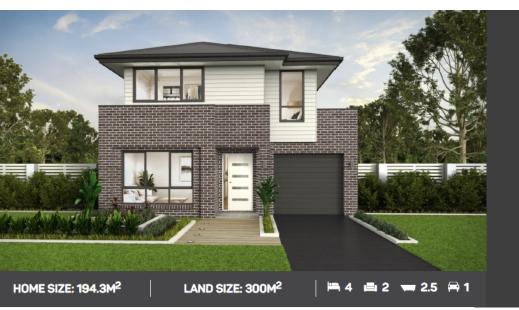

## **Domaine homes**

Lot 316

Horologium Rd, Austral

Package Price \$985,225

### leppingtonliving.com.au

| Land Size    |  |
|--------------|--|
| Ground Floor |  |
| First Floor  |  |
| Total        |  |

300sqm 84.76sqm 80.25sqm 194.3sqm Garage Alfresco Porch 19.43sqm 8.17sqm 1.66sqm