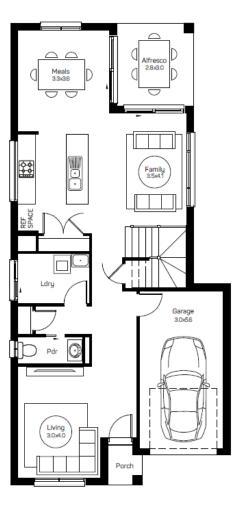

### leppingtonliving.com.au

| Land Size    |  |
|--------------|--|
| Ground Floor |  |
| First Floor  |  |
| Total        |  |

300sqm 84.76sqm 80.25sqm 194.3sqm Garage Alfresco Porch 19.43sqm 8.17sqm 1.66sqm