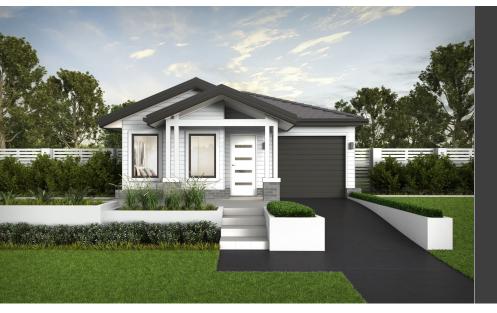

### Lot 189

[ Proposed Road, Leppington, Hulls Rd ]

Package Price\$1,042,530\*

## Lot 4 🖿 2 🖨 1 🚔

| Land Size    | <u>300 sq</u> m | Garage | 19.08 sqm |
|--------------|-----------------|--------|-----------|
| Ground Floor | 154.27 sqm      | Patio  | 0 sqm     |
| First Floor  | 0 sqm           | Porch  | 1.35 sqm  |
| Total        | 154.27 sqm      |        |           |