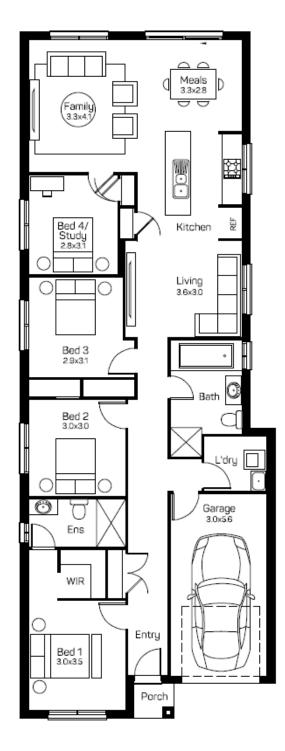

## Lot 4 🖿 2 🖨 1 🚔

| Land Size    | <u>300 sq</u> m | Garage | 19.08 sqm |
|--------------|-----------------|--------|-----------|
| Ground Floor | 154.27 sqm      | Patio  | 0 sqm     |
| First Floor  | 0 sqm           | Porch  | 1.35 sqm  |
| Total        | 154.27 sqm      |        |           |