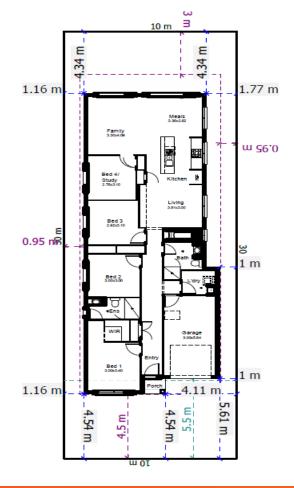

## Lot 4 🖿 2 🖨 1 🚔

| Land Size    | <u>300 sq</u> m | Garage | 19.08 sqm |
|--------------|-----------------|--------|-----------|
| Ground Floor | 154.27 sqm      | Patio  | 0 sqm     |
| First Floor  | 0 sqm           | Porch  | 1.35 sqm  |
| Total        | 154.27 sqm      |        |           |