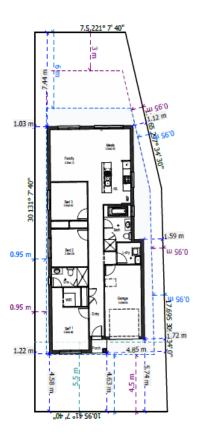

### Lot 196 3 🚔 2 🖕 1 🚔

| Land Size    | <u>300 sq</u> m | Ga  |
|--------------|-----------------|-----|
| Ground Floor | 131.3 sqm       | Pat |
| First Floor  | 0 sqm           | Por |
| Total        | 131.3 sqm       |     |

arage tio rch

16.8 sqm 0 sqm 1.35 sqm