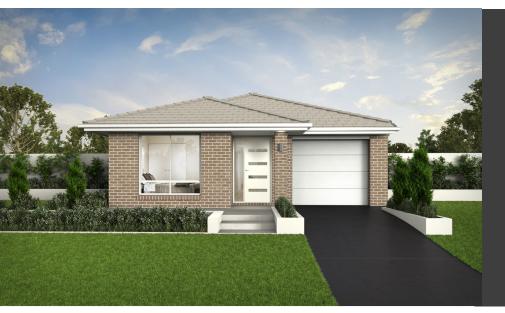

#### Lot 196

[ Proposed Rd, Leppington, Hulls Road ]

Package Price \$998,385\*

Leppington Living

### Lot 196 3 🚔 2 🖕 1 🚔

| Land Size    | <u>300 sq</u> m | Ga  |
|--------------|-----------------|-----|
| Ground Floor | 131.3 sqm       | Pat |
| First Floor  | 0 sqm           | Por |
| Total        | 131.3 sqm       |     |