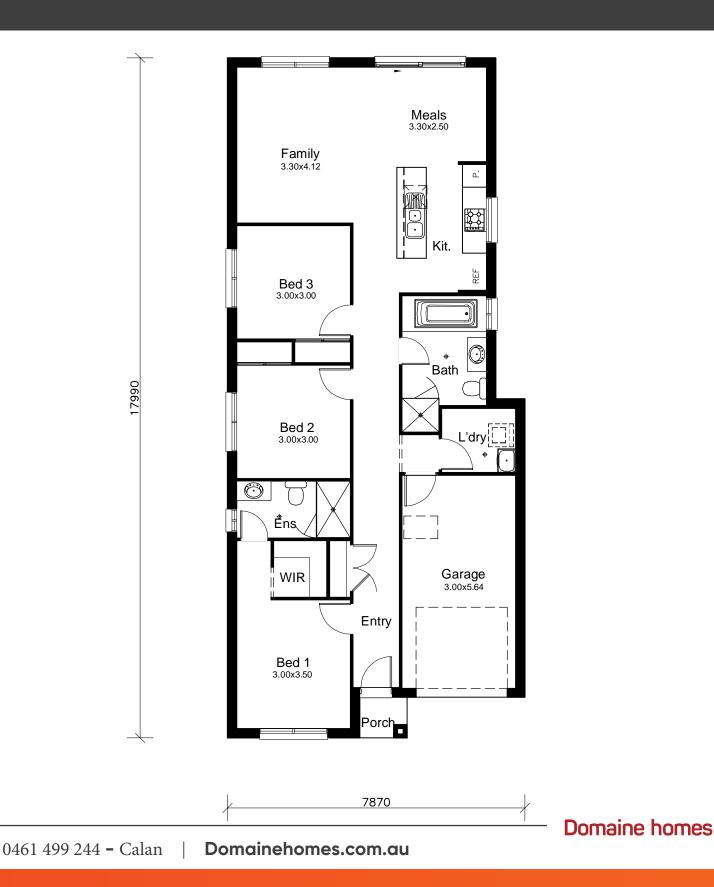

### Lot 196 3 🚔 2 🖕 1 🚔

| Land Size    | <u>300 sq</u> m | Ga  |
|--------------|-----------------|-----|
| Ground Floor | 131.3 sqm       | Pat |
| First Floor  | 0 sqm           | Por |
| Total        | 131.3 sqm       |     |

arage tio rch

16.8 sqm 0 sqm 1.35 sqm