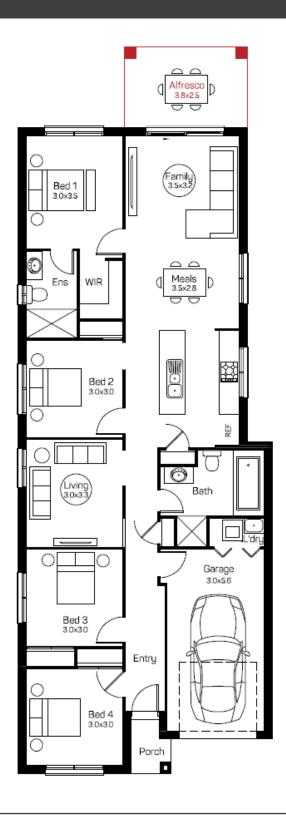

Lot

Land Size Ground Floor First Floor Total

Garage Patio Porch

300 sqm

\_\_\_\_\_ 156.03 sqm

156.03 sqm

0 sqm

21.31 sqm 9.5 sqm 1.87 sqm