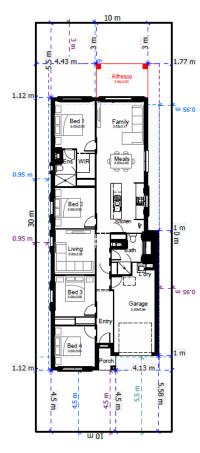

Lot

Land Size Ground Floor First Floor Total

Garage Patio Porch

300 sqm

\_\_\_\_\_ 156.03 sqm

156.03 sqm

0 sqm

21.31 sqm 9.5 sqm 1.87 sqm